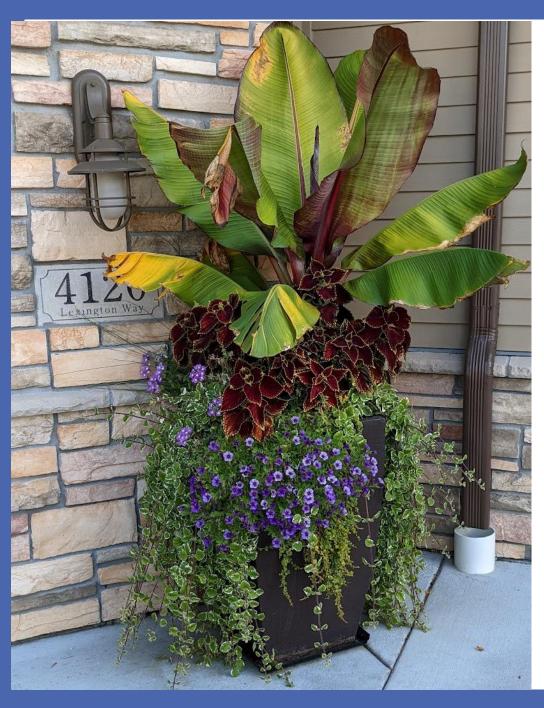

### **Containers**

Deadhead spent bloomsDeadleaf damagedleaves

Fertilize with soluble fertilizer, water in Pinch "Thriller" plants **Pinch** "Filler" plants Pinch "Spiller" plants Rotate container if possible/makes sense Clean off the exterior of the container, sweep/blow debris away.