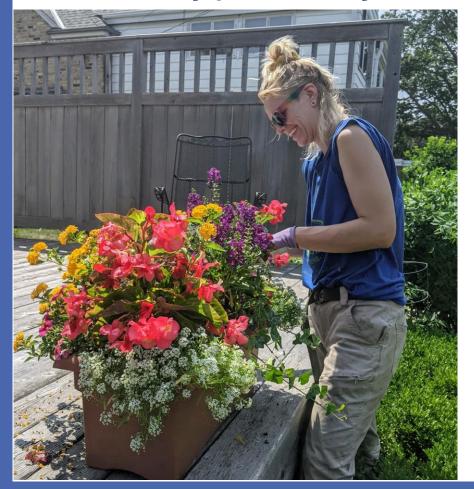

### **Containers**

Deadhead spent bloomsDeadleaf damagedleaves

Fertilize with soluble fertilizer, water in Pinch "Thriller" plants **Pinch** "Filler" plants Pinch "Spiller" plants Rotate container if possible/makes sense Clean off the exterior of the container, sweep/blow debris away.