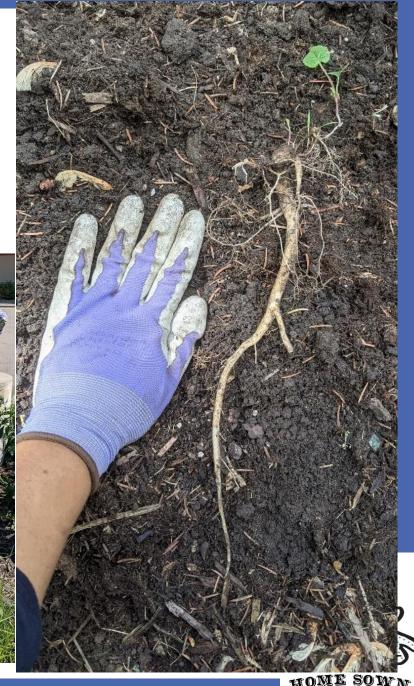

### **Split/Transplant**

July - Maintenance

**PERENNIAL PLANT CARE** 

Every plant, every visit

Lifting and splitting Bearded Iris