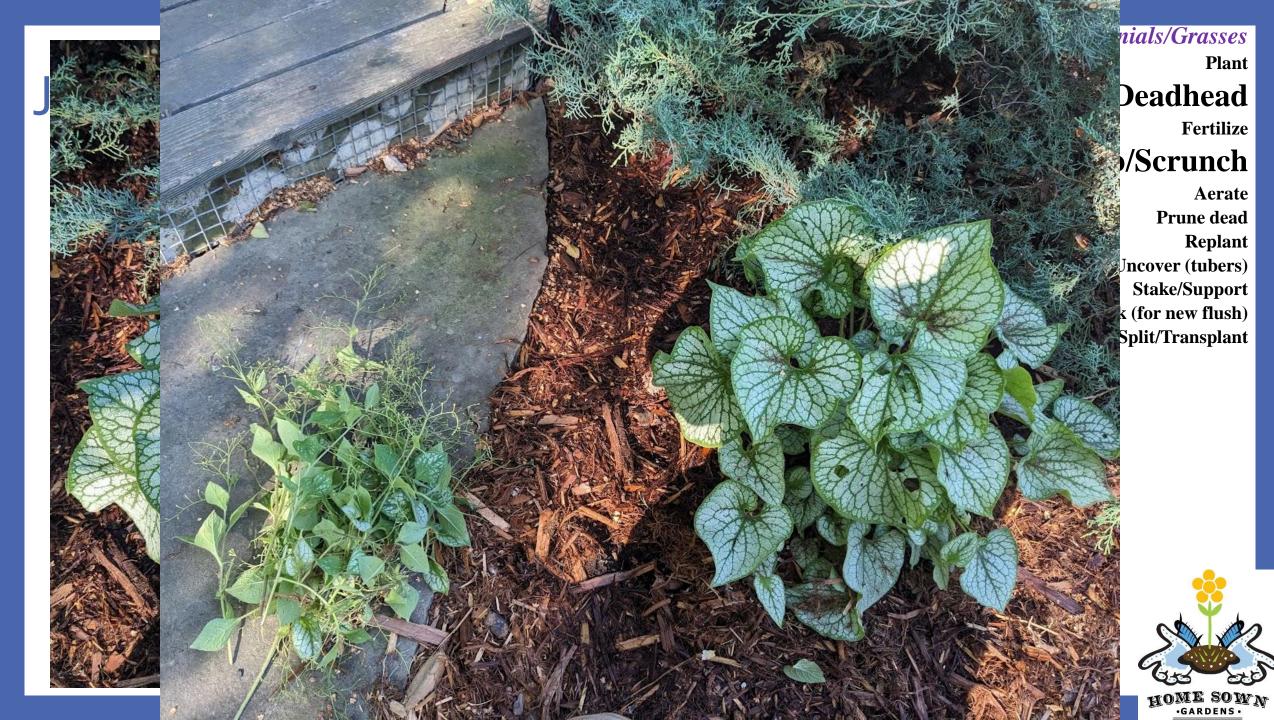

### **Deadleaf/Finger-Comb/Scrunch**

Aerate

Prune dead

Replant

**Lift/Uncover (tubers)** 

Stake/Support

**Cut back (for new flush)** 

**Split/Transplant** 