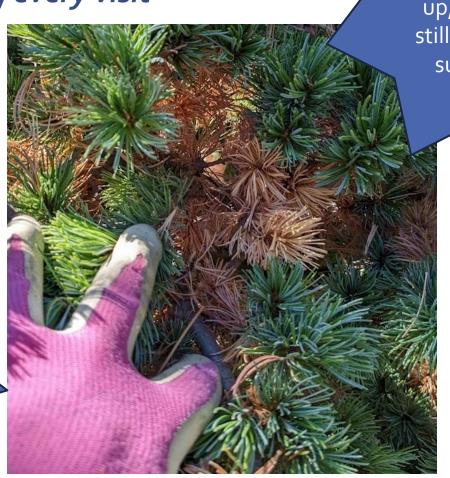

# July - Maintenance <a href="https://www.shrub/Tree-plantcare">SHRUB/TREE PLANT CARE</a>

Every plant, every visit

Shrubs/Evergreens

Prune / Shear Deadleaf/needle Plant Aerate

Deadhead

**Fertilize** 

Shearing Spirea

Assess any shrubs that have been tied up, do they still need the support?