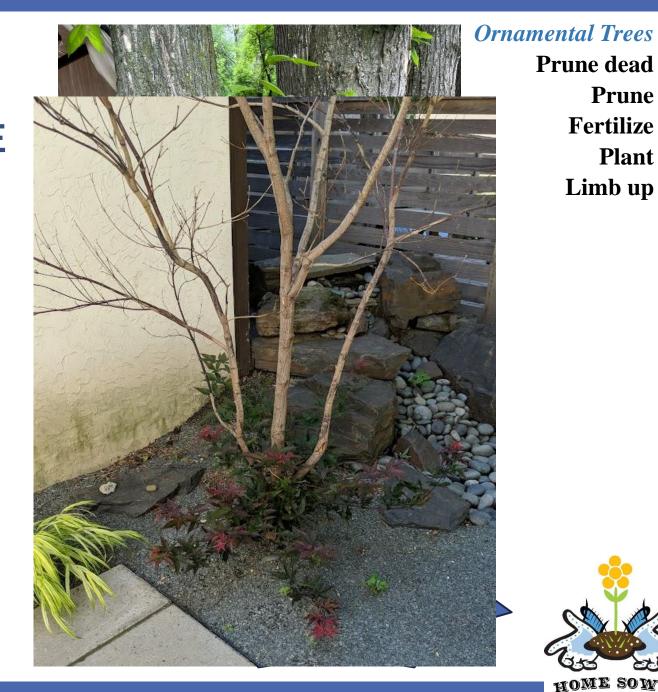

#### Ornamental Trees

Plant Plant

Prune dead Deadhead

**Prune** Fertilize

Fertilize Deadleaf/Finger-Comb/Scrunch

Limb up Aerate

Prune dead

Replant