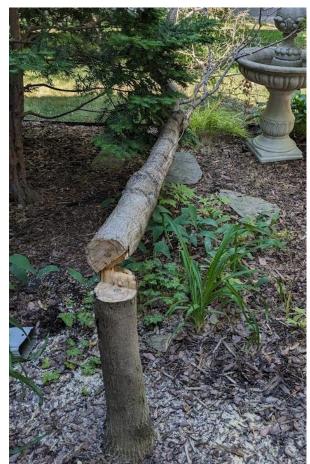

## July - Maintenance **SHRUB/TREE PLANT CARE**

Every plant, every visit

Drop it if it's dead

Prune dead **Prune Fertilize Plant** Limb up