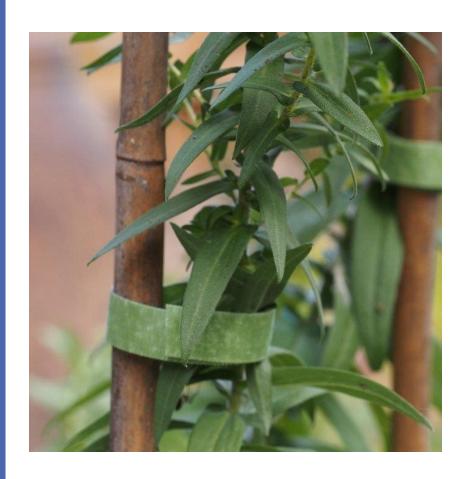

# July - Maintenance VINE PLANT CARE

Every plant, every visit

Vines
Plant
Prune dead
Train
Deadhead
Fertilize
Deadleaf

#### **Vines**

Other

**Plant** 

Prune dead

**Train** 

**Deadhead** 

**Fertilize** 

**Deadleaf** 