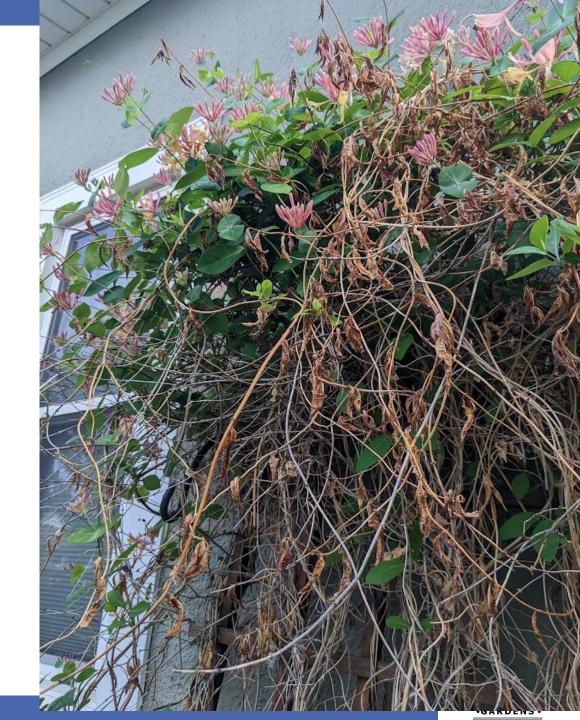

# July - Maintenance VINE PLANT CARE

Every plant, every visit

Vines
Plant
Prune dead
Train
Deadhead
Fertilize
Deadleaf

#### **Vines**

Other

**Plant** 

Prune dead

**Train** 

**Deadhead** 

**Fertilize** 

**Deadleaf** 